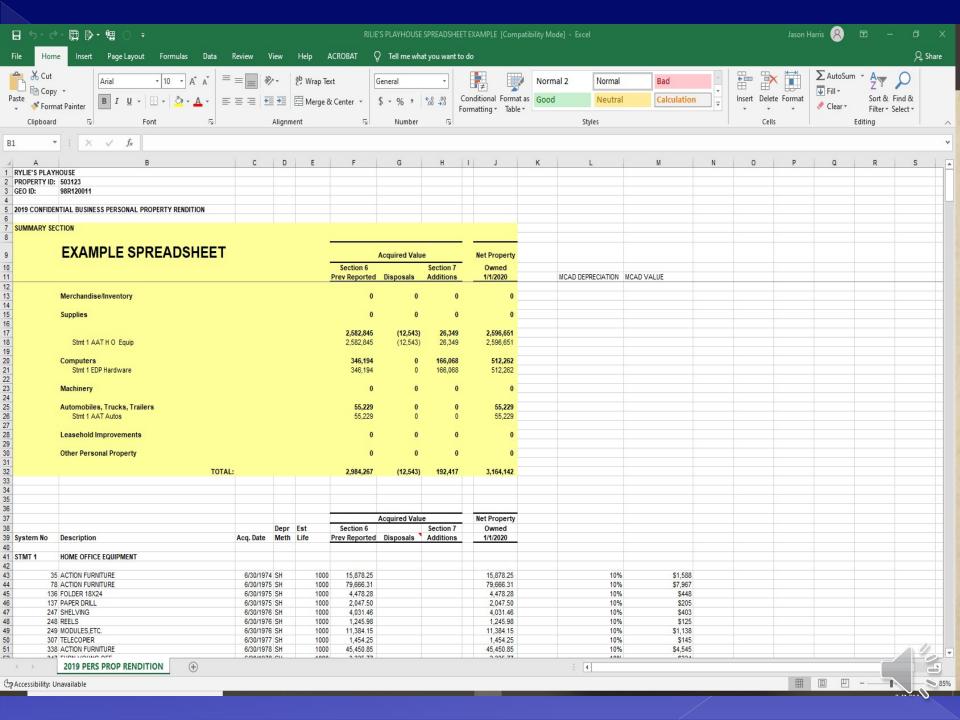

### Sample Page 3

- Schedule E: This is where you will give a total \$ amount for assets that fall into that category for each year listed.
- Please be careful when classifying assets, as different categories have different depreciation schedules.
- Schedule F: This is where you will list any assets that are under lease, consignment or bailment.
- Pages 4 and 5 consists of important information and definitions to recognize.