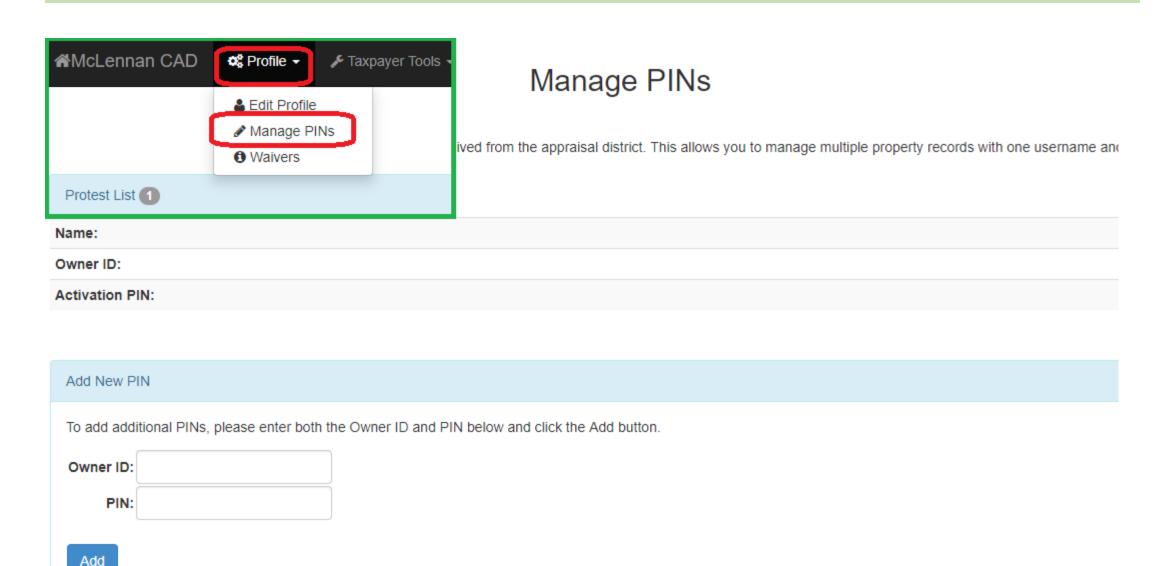

--|--|
| Account has not been verified. Please follow the instructions from the registration email.        |  |  |  |  |  |  |  |
| User Name:                                                                                        |  |  |  |  |  |  |  |
| Username                                                                                          |  |  |  |  |  |  |  |
| Password:                                                                                         |  |  |  |  |  |  |  |
|                                                                                                   |  |  |  |  |  |  |  |
| Login         Create New User         Forgot Password         Forgot Username         Request PIN |  |  |  |  |  |  |  |

## Adding other Owner ID's for additional properties



### To Protest your value click these buttons



#### E-File Protest Information



#### Create Protest

Please verify the information you have entered and click "Submit" to submit your protest(s) or click

Protest(s) with a reason in the 'Non-Filing Note' column will not be submitted. The records will be

Your Opinion of Value cannot be changed through the portal but you can change your opinion when you speak to the ARB or at an informal meeting.

| Property<br>ID | Owner Name                         | Property Address                | Evidence<br>Requested | Opinion of Value | Protest Reasons | Non-Filing<br>Note |
|----------------|------------------------------------|---------------------------------|-----------------------|------------------|-----------------|--------------------|
|