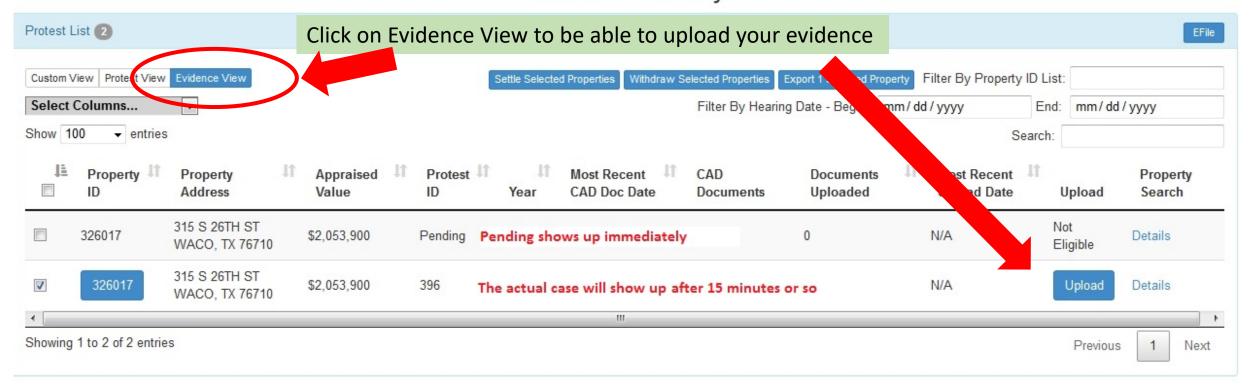

## Adding other Owner ID's for additional properties

### To Protest your value click these buttons

#### E-File Protest Information