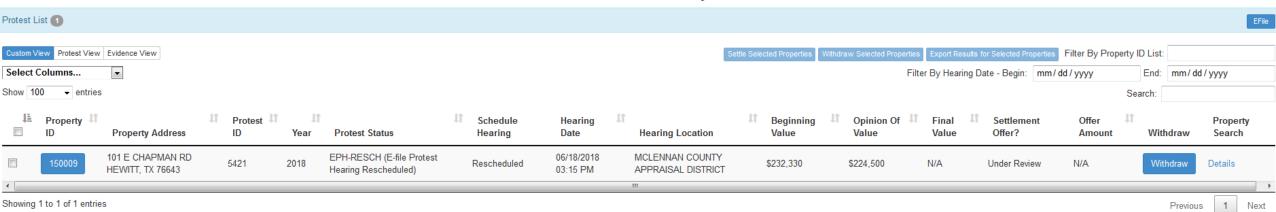

### **Protest Summary**

## WITHDRAW PROTEST

#### **Protest Summary**

- **Do not** withdraw a protest with the intent of resubmitting a new protest.
- Once you withdraw a protest you will have to file a new paper protest <u>IF</u> the deadline has not passed.
- If you nolonger wish to protest after reviewing our evidence or for any other reason you can withdraw but you may lose the right argue for this tax year