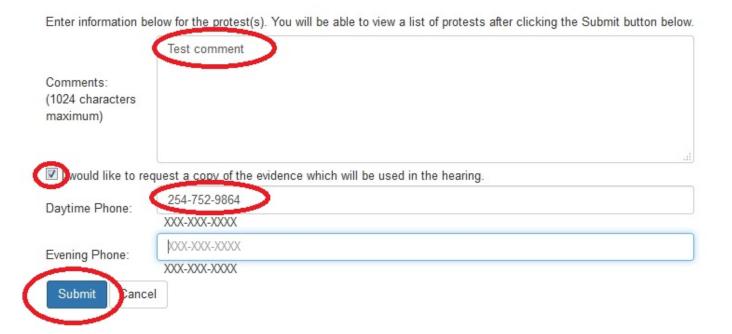

#### Create Protest

Please verify the information you have entered and click "Submit" to submit your protest(s) or click

Protest(s) with a reason in the 'Non-Filing Note' column will not be submitted. The records will be

Your Opinion of Value cannot be changed through the portal but you can change your opinion when you speak to the ARB or at an informal meeting.

| Property<br>ID | Owner Name                         | Property Address                | Evidence<br>Requested | Opinion of Value | Protest Reasons | Non-Filing<br>Note |
|----------------|------------------------------------|---------------------------------|-----------------------|------------------|-----------------|--------------------|
| 326017         | MCLENNAN COUNTY APPRAISAL DISTRICT | 315 S 26TH ST WACO,<br>TX 76710 | True                  | 4000000          | 0_MV, 0_UV      | <del>)</del>       |
| Submit         | Edit Cancel                        |                                 |                       |                  |                 |                    |