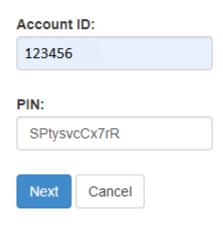

#### New User Account Information

Please enter your Account Identification Number and PIN received below to begin the registration process.

| Please enter your <b>Account Identification Number</b> and <b>PIN</b> received below to begin the registration process.  • This PIN is already associated with an active account. Please click the 'Cancel' button to login or attempt to recover login credentials. |   |                                                         |  |  |  |  |  |
|----------------------------------------------------------------------------------------------------------------------------------------------------------------------------------------------------------------------------------------------------------------------|---|---------------------------------------------------------|--|--|--|--|--|
| Account ID:                                                                                                                                                                                                                                                          |   |                                                         |  |  |  |  |  |
| 123456 *                                                                                                                                                                                                                                                             |   | If you receive this message you already have an account |  |  |  |  |  |
| PIN:                                                                                                                                                                                                                                                                 |   | from previous years. Click cancel and then click forgot |  |  |  |  |  |
| SPtysvcCx7                                                                                                                                                                                                                                                           | * | username.                                               |  |  |  |  |  |
| Next Cancel                                                                                                                                                                                                                                                          |   |                                                         |  |  |  |  |  |