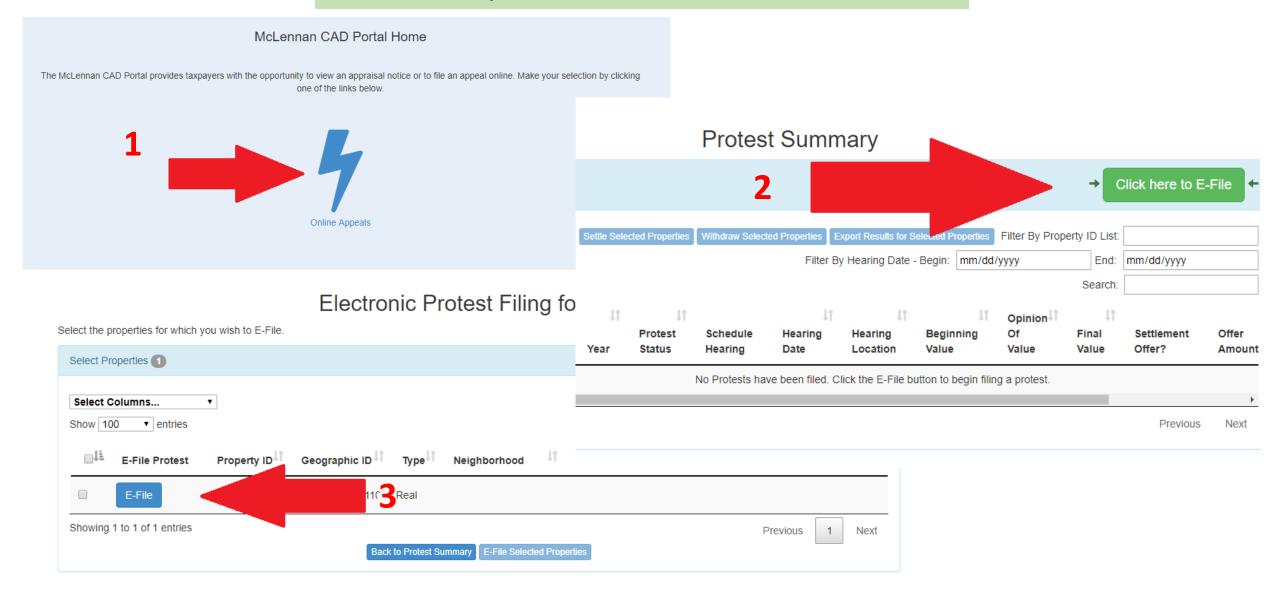

### To Protest your value click these buttons

#### E-File Protest Information

#### Create Protest

Please verify the information you have entered and click "Submit" to submit your protest(s) or click

Protest(s) with a reason in the 'Non-Filing Note' column will not be submitted. The records will be