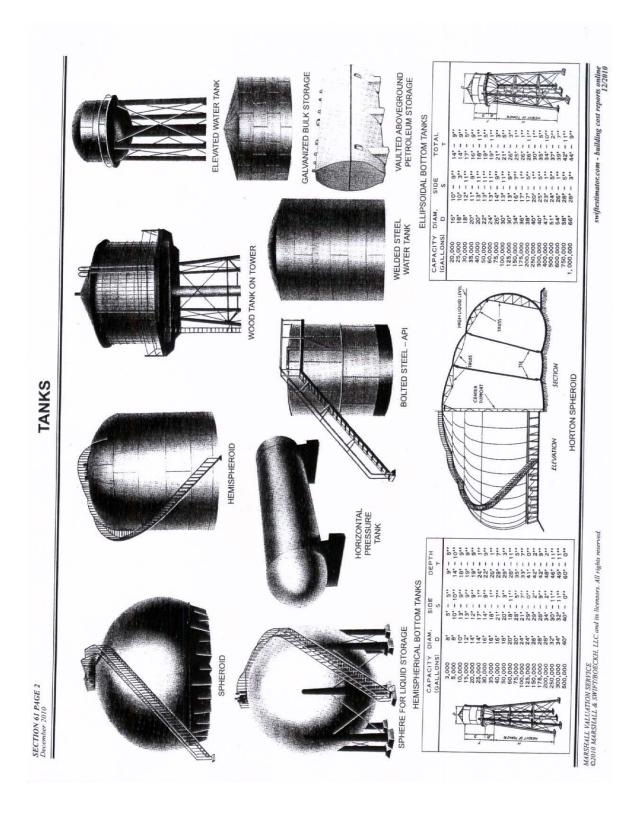

### Site, Yard or Ancillary Improvements

Many properties include paved driveways, parking areas, secondary or out buildings, fencing, exterior (light standards) lighting, railroad spurs, outbuildings for water supply or tanks. An outlined manner describing proper technique to list and capture these improvements is shown on the "Cost and Index Guide to – Other / Additional Detail Codes -- Commercial Valuation", the "Commercial Additional Detail Codes" sheets found in the Commercial/Industrial Cost Manual, the Data Collection Manual and in the addenda of this report (see Other Additional Details section above).